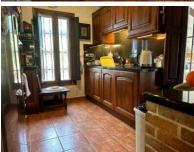

## **DESCRIPTION**

This beautiful "Finca" style villa is set within large landscaped gardens of over 2.500m2 including many fruit trees.

The gates open in to the driveway which leads round to the stunning Naya with traditional terracotta floor tiles and a beautiful beamed roof. Antique double front door open into the open plan Living / dining / Kitchen area with a separate utility room. Steps from the living room lead to a corridor with access to the large master suite comprising of.- large study with guest W.C. and a large bedroom with en- ... (enquire for further details)