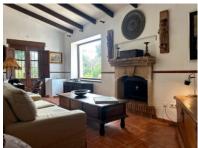

## **DESCRIPTION**

This beautiful "Finca" style villa is set within large landscaped gardens of over 2.500m2 including many fruit trees.

The gates open in to the driveway which leads round to the stunning Naya with traditional terracotta floor tiles and a beautiful beamed roof. Antique double front door open into the open plan Living / dining / Kitchen area with a separate utility room. Steps from the living room lead to a corridor with access to the large master suite comprising of.- large study with guest W.C. and a large bedroom with en- ... (enquire for further details)