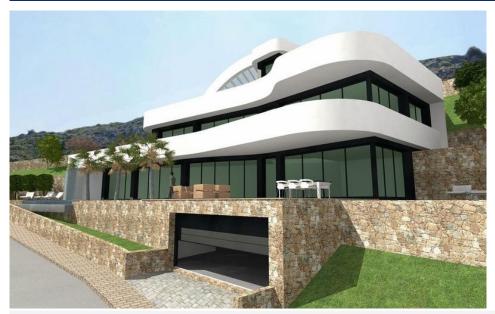

## **DESCRIPTION**

This luxury and exclusive project is in the sought after area of Monte Putxol, close to Javea Port with sea views to Javea Bay. Distributed on 2 floors with a spacious build area and large terrace surrounded a large swimming pool, with spectacular sea views. The Villa has 3 bedrooms, 3 en-suite bathrooms and a WC. It is built with high quality materials that include central heating, air conditioning, PCV carpentry with mosquito nets and electric blind, secure double glazed windows, BBQ, wooden pergola. Client can choose kitchen materials, ... (enquire for further details)