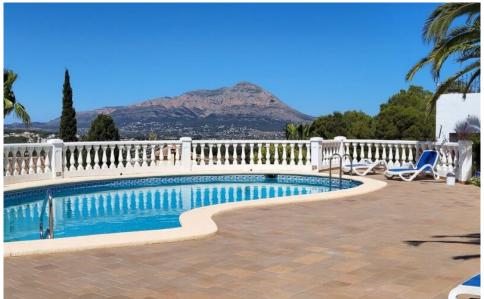

**REF: 2743\* Benitachell** Villa

► Build: 127m<sup>2</sup> ► 3 Bedrooms ► 2 Bathrooms

► Plot: 210m<sup>2</sup> Plot Size. ► Pool: Yes ► Kicthen: Yes

**▶** Dining Room:Yes **► Living Room: Yes** ► A/C: Yes

► Garden: Low maintenance ► Parking: Carport **► Views: Nice views** 

► Other: BBQ Area

## **DESCRIPTION**

A traditional style detached villa on two levels, in a very quiet location, west facing and with panoramic country and mountain views. There is a small and easy to maintain garden, offering ample outside space for entertaining with family and friends and with EASY ACCESS TO A COMMUNAL POOL. Ideal for full time living or a holiday home, and with a rental income potential. Approximately 10 minutes by car to both Moraira beach and town and the Arenal sandy beach in Javea. Close to all amenities and only a few minutes by car to Benitachell ... (enquire for further details)