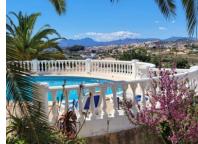

**REF: 2743\* Benitachell** Villa

► Build: 127m<sup>2</sup> ► 3 Bedrooms ► 2 Bathrooms

► Plot: 210m<sup>2</sup> Plot Size. ► Pool: Yes ► Kicthen: Yes

**▶** Dining Room:Yes **► Living Room: Yes** ► A/C: Yes

► Garden: Low maintenance ► Parking: Carport **► Views: Nice views** 

► Other: BBQ Area

## **DESCRIPTION**

A traditional style detached villa on two levels, in a very quiet location, west facing and with panoramic country and mountain views. There is a small and easy to maintain garden, offering ample outside space for entertaining with family and friends and with EASY ACCESS TO A COMMUNAL POOL. Ideal for full time living or a holiday home, and with a rental income potential. Approximately 10 minutes by car to both Moraira beach and town and the Arenal sandy beach in Javea. Close to all amenities and only a few minutes by car to Benitachell ... (enquire for further details)