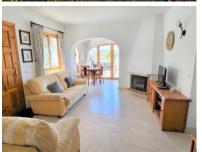

**REF: 2743\* Benitachell** Villa

► Build: 127m<sup>2</sup> ► 3 Bedrooms ► 2 Bathrooms

► Plot: 210m<sup>2</sup> Plot Size. ► Pool: Yes ► Kicthen: Yes

**▶** Dining Room:Yes **► Living Room: Yes** ► A/C: Yes

## **DESCRIPTION**

A traditional style detached villa on two levels, in a very quiet location, west facing and with panoramic country and mountain views. There is a small and easy to maintain garden, offering ample outside space for entertaining with family and friends and with EASY ACCESS TO A COMMUNAL POOL. Ideal for full time living or a holiday home, and with a rental income potential. Approximately 10 minutes by car to both Moraira beach and town and the Arenal sandy beach in Javea. Close to all amenities and only a few minutes by car to Benitachell ... (enquire for further details)