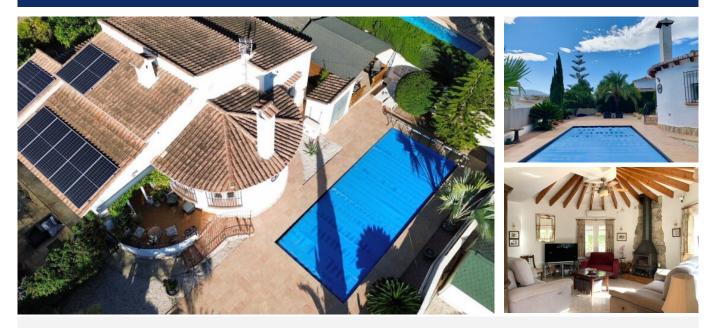

## **REF: 2782\*LC**

Villa

| ► 3 Bedrooms                         | ► 2 Bathrooms             | ► Build: 130m <sup>2</sup> |
|--------------------------------------|---------------------------|----------------------------|
| ► Plot: 709m <sup>2</sup> Plot Size. | ► Pool: Yes               | ► Kicthen: Yes             |
| ► Dining Room:Yes                    | ► Living Room: Yes        | ► Heating: A/C             |
| ► A/C: Yes                           | ► Garden: Low maintenance | ► Parking: Driveway        |
| ► Views: Yes                         | ► Other: Fire place       |                            |

## DESCRIPTION

An attractive villa distributed on one level, situated in a quiet location, within a modern residential area of Benitachell, with all services underground. Located in only 10-12 minutes by car from the beaches of Moraira and the Arenal sandy beach in Javea, and close to all the amenities in the quaint village of Benitachell. The property consists of the following. A south facing naya (a covered and glazed terrace) leading to the garden and the swimming pool. Next to the naya is the lounge and dining area, which has a wooden beamed ... (enquire for further details)