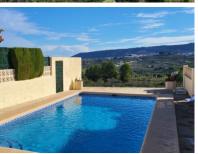

REF: 2778\*LC Benitachell Villa

► 3 Bedrooms

► 2 Bathrooms

► Build: 113m<sup>2</sup>

► Plot: 284m<sup>2</sup> Plot Size.

► Pool: Yes

► Kicthen: With utility room

► Dining Room:Open plan

## **DESCRIPTION**

A pretty, detached villa in excellent condition enjoying lovely open country views and a small sea view. In a quiet and small residential area, with all services underground (including mains drainage and mains gas). We enter the property through a hallway. The living / dining area with open fireplace. Next to the lounge is the open Naya, which enjoys the lovely views over the countryside. An open plan kitchen is located next to the living / dining area with laundry room. A hallway leads to 3 double bedrooms and two bathrooms. The master ... (enquire for further details)